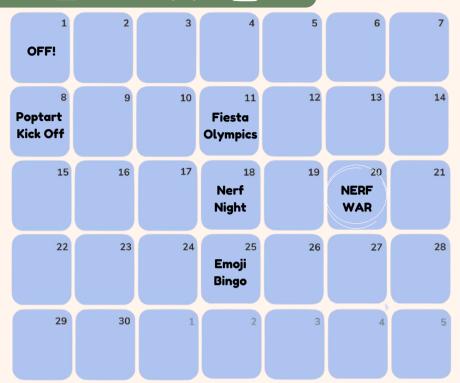

#### **TOPICS**

**SUNDAY:** 

- Revelation 1-3
   WEDNESDAY:
  - Emotions

Nerf War!

Bring Friends!

September 20th 7-9PM