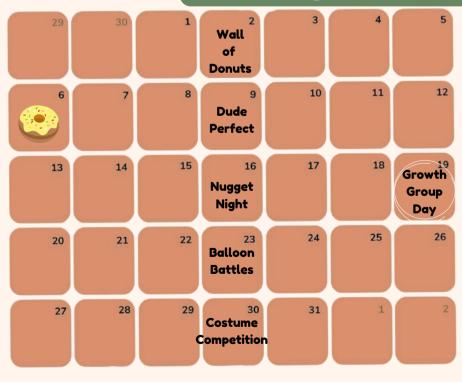

### OCTOBER

# GROWTH GROUP DAY!

October 19th 9AM-3:30PM

Scan QR code for more information and to sign up!

**MEETS EVERY** 

Sunday 9:15-10:30 Wednesday 6:30-8:00