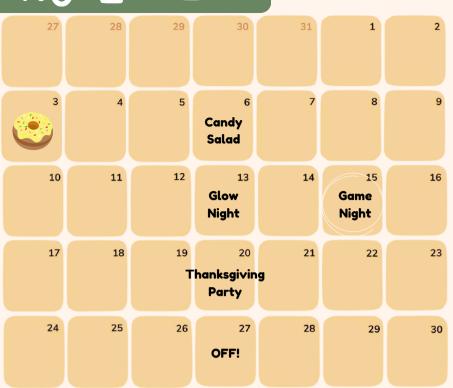

# NOVEMBER

Game Night

November 15th 7-9PM Bring Friends!

December 13th 7-9PM

## DECEMBER