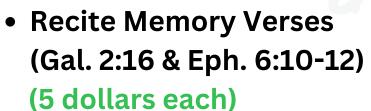

# **BURTON BANK**

Notes (1 dollar each)

0

- Bible Group Participation
   (1 dollar each completed week)
- Max: \$100
- Can be recited to Laura on Sunday Mornings by MS Room