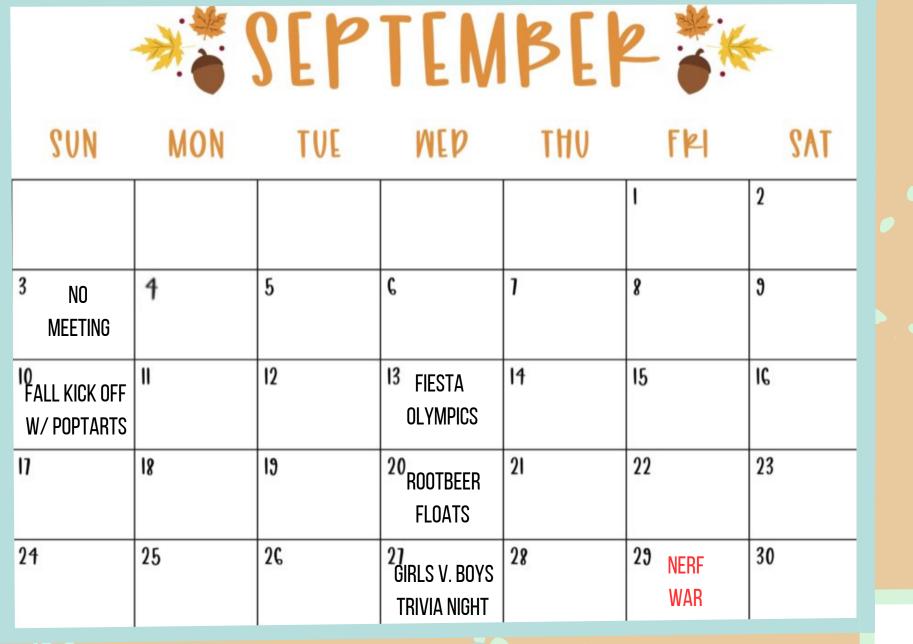

## OLD NORTH CHURCH

Middle School Ministry

Nerf War 9/297-9PM \*CAN BRING YOUR OWN NERF GUN THAT SHOOTS STANDARD AMMO

| SUN | MON | TUE | MED                  | THU | FRI | TA2 |
|-----|-----|-----|----------------------|-----|-----|-----|
|     | 2   | 3   | 4<br>S'MORES         | 5   | C   | 7   |
| 8   | 9   | 10  | NUGGET NIGHT         | 12  | 13  | 14  |
| 15  | IC  | 17  | COSTUMES             | 19  | 20  | 21  |
| 22  | 23  | 24  | 25<br>Trunk-or-treat | 26  | 21  | 28  |
| 29  | 30  | 31  |                      |     |     |     |